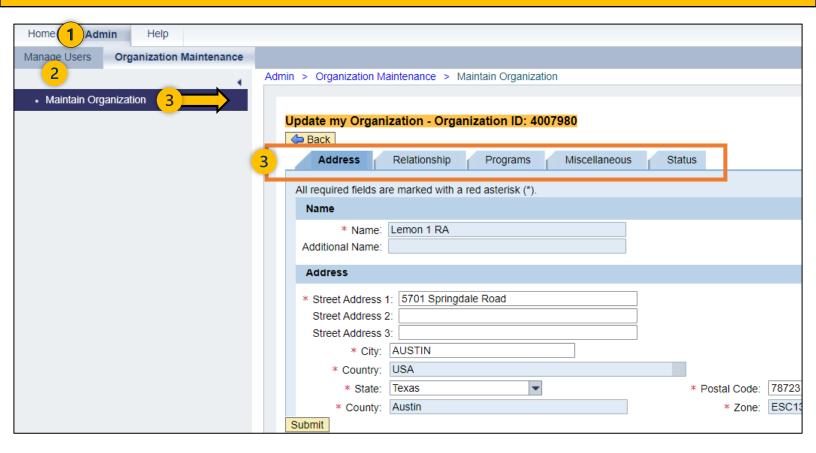

## WBSCM Org. Administrator

The Organization Administrator manages organization contact details and data, views users, and has access to the User Security Report. Functions and "views" available to User Administrators are found in the Admin tab.

## **WBSCM Portal Views**

- **Available Functions:** Organization Administrators see the Home, Admin, and Help tabs in the top navigation.
- Maintain Users: View personal name, address, email address and view other user information for the organization.
- Maintain Organization: Found under the Organization Maintenance tab, Org. Admins can update organization information including address, programs, etc.